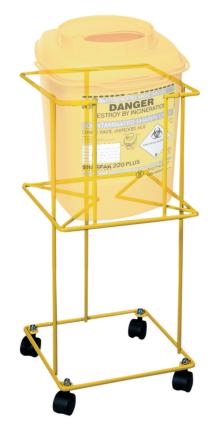

## Sharpak Kick Trolley

The Kick Trolley from has been designed to accept the Sharpak 120 and 220 PLUS sharps containers allowing them to be safely located at a sensible work height with the added benefit of being able to be moved around the department when and where needed. One wheel is fitted with a lock.

## PRODUCT CODE Kick Trolley for 120 or 220 PLUS SM16046 300 0 300 650

QTY

1