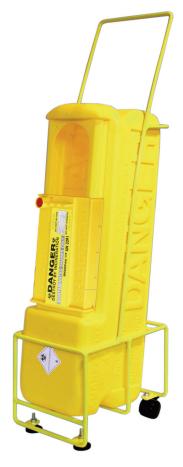

## Sharpak XL Trolley

The XL Trolley allows use of the Sharpak XL container in its vertical position and can be easily moved around within the procedure area.

| PRODUCT            | CODE    | QTY |  |
|--------------------|---------|-----|--|
| Sharpak XL Trolley | SM16047 | 1   |  |