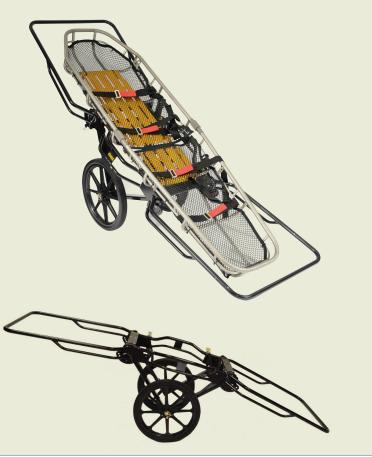

# **TRAVERSE RESCUE** Porter Litter Carrier

The Porter 2-wheeled Litter Carrier has a universal design that is compatible with all types and styles of ridged litters and features 8 adjustable handles for varying operator heights and ease of maneuverability.

- Fast ratchet securing system locks basket stretcher with 2 straps and 2 rubberized steel hooks/strap to cinch it down
- **Quick release pins** provides safe locking of the handles on each side of the handle locks them into position with ease.
- **Compact storage and transport -** design allows the wheels to be removed quickly and easily and stored within the frame