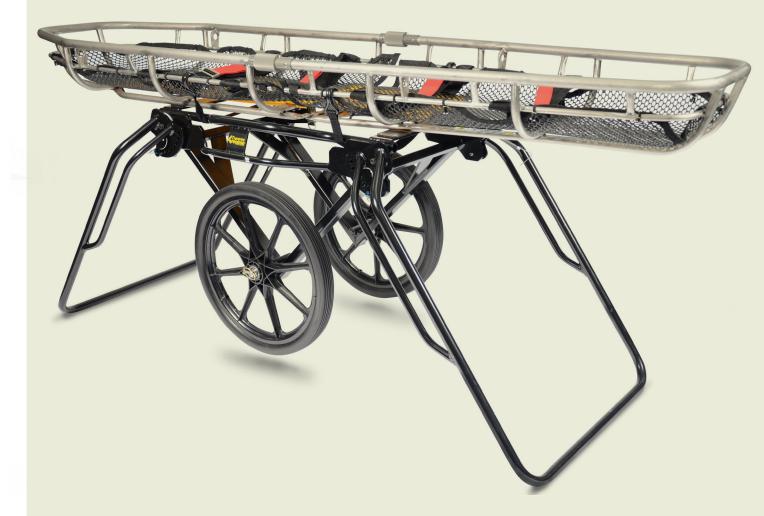

## **TRAVERSE RESCUE** Porter Litter Carrier

Dual wheeled litter carrier for remote rescue

# **TRAVERSE RESCUE** Porter Litter Carrier

The Porter 2-wheeled Litter Carrier has a universal design that is compatible with all types and styles of ridged litters and features 8 adjustable handles for varying operator heights and ease of maneuverability.

- Fast ratchet securing system locks basket stretcher with 2 straps and 2 rubberized steel hooks/strap to cinch it down
- **Quick release pins** provides safe locking of the handles on each side of the handle locks them into position with ease.
- **Compact storage and transport -** design allows the wheels to be removed quickly and easily and stored within the frame