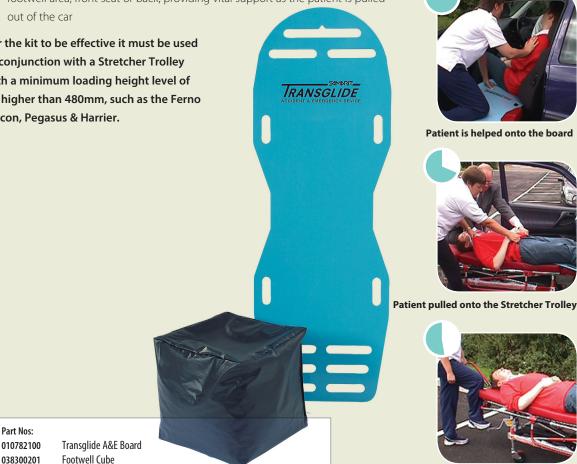

## **Transglide Board and Footwell Cube**

- Lightweight yet incredibly strong the flexible, slimline board is used to • quickly manoeuvre the patient out of confined car spaces
- Saves vital seconds of rescue time the Footwell Cube fills the entire footwell area, front seat or back, providing vital support as the patient is pulled out of the car

For the kit to be effective it must be used in-conjunction with a Stretcher Trolley with a minimum loading height level of no higher than 480mm, such as the Ferno Falcon, Pegasus & Harrier.

Footwell Cube supports the board

Specifications

|                  | Length  | Height | Width  | Weight |  |
|------------------|---------|--------|--------|--------|--|
| Transgilde Board | 1060 mm | n/a    | 600 mm | 3.5 kg |  |
| Footwell Cube    | 450 mm  | 300 mm | 300 mm | 3 kg   |  |