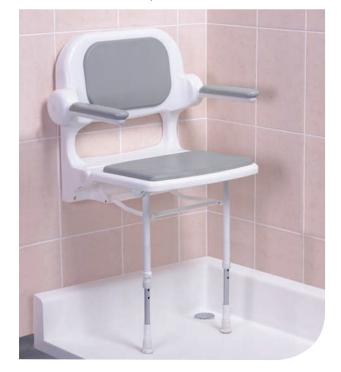

# 2000 series Standard Fold Up Shower Seat with back & arms

FOLD UP SHOWER SEATS: 2000 SERIES SEATS ISSUE 1 NOVEMBER 2011

**Product** AKW 2000 series shower seats are carefully designed, comfortable and rust proof. Overview: The compact option is designed for smaller enclosures and where space is limited.

- Features: Made from rust proof aluminium
  - Adjustable seat height 482mm to 607mm
  - · Available with or without seat and back padding in a choice of grey or blue options

- Benefits: Compact option, designed for smaller enclosures and where space is limited
  - Comfortable in use
  - Tested to BS EN 12727:2000
  - For users up to 158kg/25 stone
  - + or 13mm fine adjustment to support leg to allow for gradient in floor