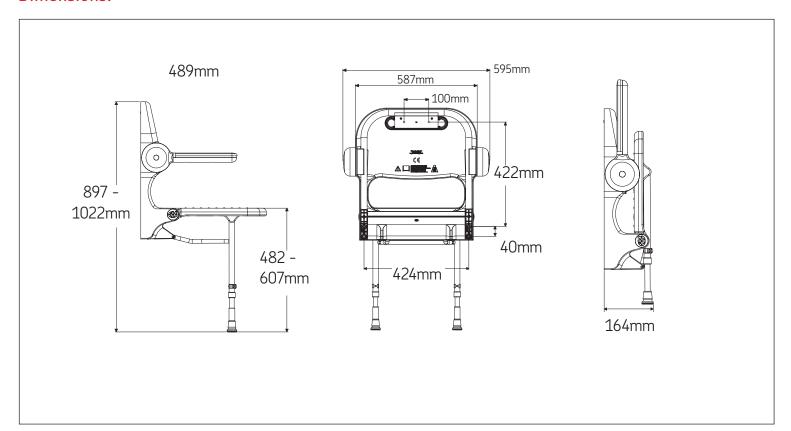

## **Dimensions:**

life. style. choice.

- Features: Made from rust proof aluminium
  - Adjustable seat height 482mm to 607mm
  - · Available with or without seat and back padding in a choice of grey or blue options

- Benefits: Compact option, designed for smaller enclosures and where space is limited
  - Comfortable in use
  - Tested to BS EN 12727:2000
  - For users up to 158kg/25 stone
  - + or 13mm fine adjustment to support leg to allow for gradient in floor