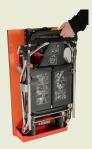

#### Secured, ready for use and easy to deploy

If you carry the Compact 2 Track in your Ambulance this bracket is an essential

The track fits in first and can stay in the bracket if you need to use the Compact 2 purely as a carry chair, the chair locks in over the track and is secured further with a strap. CEN Crash tested to 10G and CEN compliant, you can rest assured that when stored, the equipment is safe and secured to the highest standard.

- **Purpose** designed to secure the Compact 2 Track in vehicle
- **Protects** tested and certified to BS EN 1789
- **Easy to use** the track and chair simply click into place and are easily deployed
- Easy to clean and maintain ask about our comprehensive service contract for all equipment