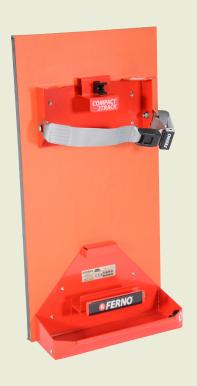

### In-vehicle storage bracket

Cabin-mounted two-part bracket holds both the chair and track - so they're to hand when you need them and secure when you don't

FOR MORE DETAILED INFORMATION SEE OVER

FERNO – is a world leading innovator and manufacturer of patient transport solutions.

#### Secured, ready for use and easy to deploy

If you carry the Compact 2 Track in your Ambulance this bracket is an essential

The track fits in first and can stay in the bracket if you need to use the Compact 2 purely as a carry chair, the chair locks in over the track and is secured further with a strap. CEN Crash tested to 10G and CEN compliant, you can rest assured that when stored, the equipment is safe and secured to the highest standard.