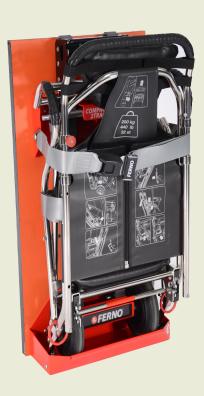

#### Secured, ready for use and easy to deploy

If you carry the Compact 2 Track in your Ambulance this bracket is an essential

The track fits in first and can stay in the bracket if you need to use the Compact 2 purely as a carry chair, the chair locks in over the track and is secured further with a strap. CEN Crash tested to 10G and CEN compliant, you can rest assured that when stored, the equipment is safe and secured to the highest standard.

- **Purpose** designed to secure the Compact 2 Track in vehicle
- **Protects** tested and certified to BS EN 1789
- **Easy to use** the track and chair simply click into place and are easily deployed
- Easy to clean and maintain ask about our comprehensive service contract for all equipment