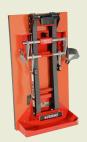

### In-vehicle storage bracket

Cabin-mounted two-part bracket holds both the chair and track - so they're to hand when you need them and secure when you don't

FOR MORE DETAILED INFORMATION SEE OVER

FERNO – is a world leading innovator and manufacturer of patient transport solutions.

#### Secured, ready for use and easy to deploy

If you carry the Compact 2 Track in your Ambulance this bracket is an essential

The track fits in first and can stay in the bracket if you need to use the Compact 2 purely as a carry chair, the chair locks in over the track and is secured further with a strap. CEN Crash tested to 10G and CEN compliant, you can rest assured that when stored, the equipment is safe and secured to the highest standard.