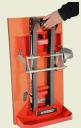

#### Secured, ready for use and easy to deploy

If you carry the Compact 2 Track in your Ambulance this bracket is an essential

The track fits in first and can stay in the bracket if you need to use the Compact 2 purely as a carry chair, the chair locks in over the track and is secured further with a strap. CEN Crash tested to 10G and CEN compliant, you can rest assured that when stored, the equipment is safe and secured to the highest standard.

- **Purpose** designed to secure the Compact 2 Track in vehicle
- **Protects** tested and certified to BS EN 1789
- **Easy to use** the track and chair simply click into place and are easily deployed
- Easy to clean and maintain ask about our comprehensive service contract for all equipment