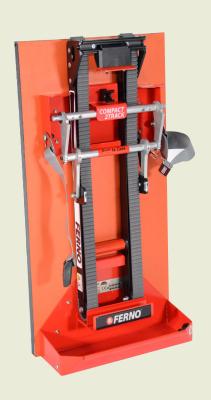

#### Secured, ready for use and easy to deploy

If you carry the Compact 2 Track in your Ambulance this bracket is an essential

The track fits in first and can stay in the bracket if you need to use the Compact 2 purely as a carry chair, the chair locks in over the track and is secured further with a strap. CEN Crash tested to 10G and CEN compliant, you can rest assured that when stored, the equipment is safe and secured to the highest standard.

- **Purpose** designed to secure the Compact 2 Track in vehicle
- **Protects** tested and certified to BS EN 1789
- **Easy to use** the track and chair simply click into place and are easily deployed
- Easy to clean and maintain ask about our comprehensive service contract for all equipment