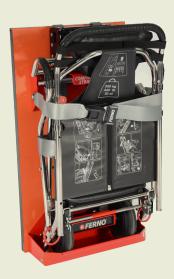

### In-vehicle storage bracket

Cabin-mounted two-part bracket holds both the chair and track - so they're to hand when you need them and secure when you don't

FOR MORE DETAILED INFORMATION SEE OVER

FERNO – is a world leading innovator and manufacturer of patient transport solutions.

#### Secured, ready for use and easy to deploy

If you carry the Compact 2 Track in your Ambulance this bracket is an essential

The track fits in first and can stay in the bracket if you need to use the Compact 2 purely as a carry chair, the chair locks in over the track and is secured further with a strap. CEN Crash tested to 10G and CEN compliant, you can rest assured that when stored, the equipment is safe and secured to the highest standard.

- **Purpose** designed to secure the Compact 2 Track in vehicle
- **Protects** tested and certified to BS EN 1789
- **Easy to use** the track and chair simply click into place and are easily deployed
- Easy to clean and maintain ask about our comprehensive service contract for all equipment