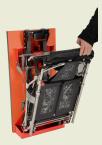

#### Secured, ready for use and easy to deploy

If you carry the Compact 2 Track in your Ambulance this bracket is an essential

The track fits in first and can stay in the bracket if you need to use the Compact 2 purely as a carry chair, the chair locks in over the track and is secured further with a strap. CEN Crash tested to 10G and CEN compliant, you can rest assured that when stored, the equipment is safe and secured to the highest standard.

- **Purpose** designed to secure the Compact 2 Track in vehicle
- **Protects** tested and certified to BS EN 1789
- **Easy to use** the track and chair simply click into place and are easily deployed
- Easy to clean and maintain ask about our comprehensive service contract for all equipment