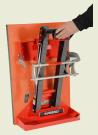

#### Secured, ready for use and easy to deploy

If you carry the Compact 2 Track in your Ambulance this bracket is an essential

The track fits in first and can stay in the bracket if you need to use the Compact 2 purely as a carry chair, the chair locks in over the track and is secured further with a strap. CEN Crash tested to 10G and CEN compliant, you can rest assured that when stored, the equipment is safe and secured to the highest standard.

- **Purpose** designed to secure the Compact 2 Track in vehicle
- **Protects** tested and certified to BS EN 1789
- **Easy to use** the track and chair simply click into place and are easily deployed
- Easy to clean and maintain ask about our comprehensive service contract for all equipment