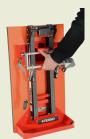

#### Secured, ready for use and easy to deploy

If you carry the Compact 2 Track in your Ambulance this bracket is an essential

The track fits in first and can stay in the bracket if you need to use the Compact 2 purely as a carry chair, the chair locks in over the track and is secured further with a strap. CEN Crash tested to 10G and CEN compliant, you can rest assured that when stored, the equipment is safe and secured to the highest standard.

- **Purpose** designed to secure the Compact 2 Track in vehicle
- **Protects** tested and certified to BS EN 1789
- **Easy to use** the track and chair simply click into place and are easily deployed
- Easy to clean and maintain ask about our comprehensive service contract for all equipment