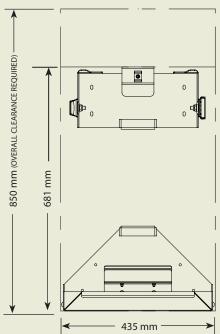

### Specifications

| Width  | Depth with Chair | Height Empty | Height with Chair | Total Height Required   | Mass without Chair |
|--------|------------------|--------------|-------------------|-------------------------|--------------------|
| 435 mm | 250 mm           | 673 mm       | 800 mm            | 850 mm for safe removal | 7.9kg              |