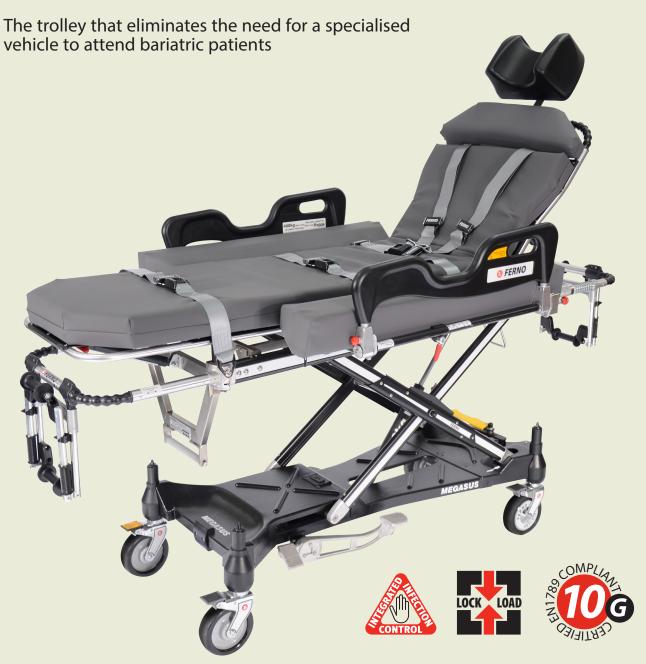

## **FERNO MEGASUS** Trolley

FOR MORE DETAILED INFORMATION SEE OVER

**FERNO MEGASUS** Trolley

Lift and transport heavier patients safely - without risk of operator injury

Bariatric trolleys need to perform two vital functions – keep the patient comfortable and secure, and ensure that the operator can perform their job easily and without risk of injury. The Megasus is Ferno's highly effective solution to this challenge, designed to carry patients up to 400kg and accommodate their associated body mass.

The trolley's configurability, high load capacity and excellent manoeuvrability also afford operators another major advantage - it allows a standard ambulance to attend incidents which might otherwise have required a specialised vehicle.

- Lift heavier patients smoothly and easily 400 kg in lowest position, 200 kg raised
- Additional comfort and space extendable cotsides, allowing a larger mass capacity whenever required
- **Excellent security** Complete four-point body harness and leg restraints
- Operation without strain dual action raise/lower hydraulics, gas-strut assisted backrest, extendable push/ pull handles at both ends
- Easy to clean AB coated frame, BioSafe strapping, PR mattress and side pads