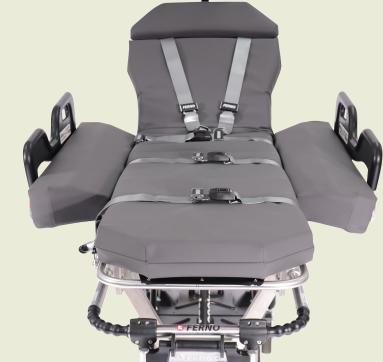

- Lift heavier patients smoothly and easily 400 kg in lowest position, 200 kg raised
- Additional comfort and space extendable cotsides, allowing a larger mass capacity whenever required
- **Excellent security** Complete four-point body harness and leg restraints
- Operation without strain dual action raise/lower hydraulics, gas-strut assisted backrest, extendable push/ pull handles at both ends
- Easy to clean AB coated frame, BioSafe strapping, PR mattress and side pads